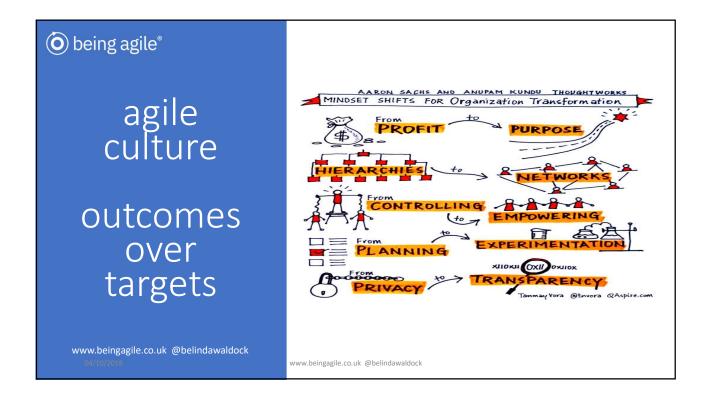

04/10/2018

How organised crime in the UK has evolved beyond the mafia model Professor David Wall https://www.dur.ac.uk The current hierarchical and rigid model we have is perhaps more suited to targeting traditional socio-geographical mafia type organisations, but 21st-century organised crime requires a bit more thought.



w.beingagile.co.uk @belindawaldock





The picture of organised crime in the UK leans away from the traditional Mafia model towards conglomerations of career criminals who temporarily join with others to commit crimes until they are completed and then reform with others to commit new crimes.

How organised crime in the UK has evolved beyond the mafia model. Professor David Wall <u>https://www.dur.ac.uk</u> Grandjean, Martin (2014). La connaissance est un réseau









...the pattern of organised crime groups in the UK is roughly similar to the rest to Europe. Most studies characterise them as polymorphous, adaptable and fluid multi-commodity criminal networks.

**O** being agile<sup>®</sup>





7



## preparation over planning

www.beingagile.co.uk @belindawaldock











# Digital transformation

1/10/2018

www.beingagile.co.uk @belindawaldock

**O** being agile<sup>®</sup>









### **O** being agile<sup>®</sup>

#### Operation workplace

October, 2017Article, Case Study

https://www.leesmanin dex.com/reviewpost/op eration-workplace/ Among the traditionally hierarchical and prescriptive culture of the police force, this means trusting and empowering staff to manage their own time.





Belinda Waldock - beingagile - SAWP October 2018