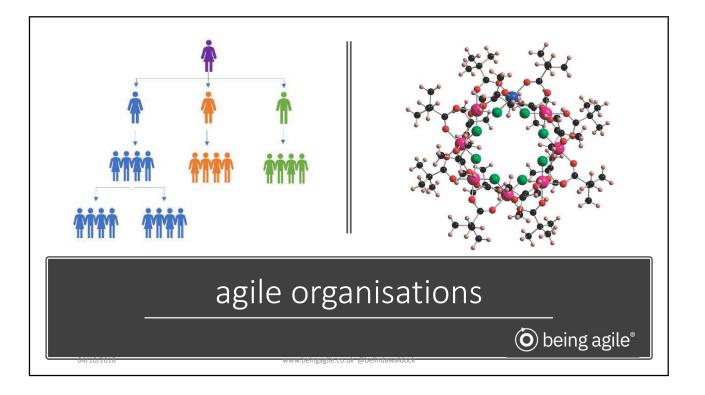

04/10/2018

How organised crime in the UK has evolved beyond the mafia model Professor David Wall https://www.dur.ac.uk The current hierarchical and rigid model we have is perhaps more suited to targeting traditional socio-geographical mafia type organisations, but 21st-century organised crime requires a bit more thought.

w.beingagile.co.uk @belindawaldock

The picture of organised crime in the UK leans away from the traditional Mafia model towards conglomerations of career criminals who temporarily join with others to commit crimes until they are completed and then reform with others to commit new crimes.

How organised crime in the UK has evolved beyond the mafia model. Professor David Wall <u>https://www.dur.ac.uk</u> Grandjean, Martin (2014). La connaissance est un réseau

...the pattern of organised crime groups in the UK is roughly similar to the rest to Europe. Most studies characterise them as polymorphous, adaptable and fluid multi-commodity criminal networks.