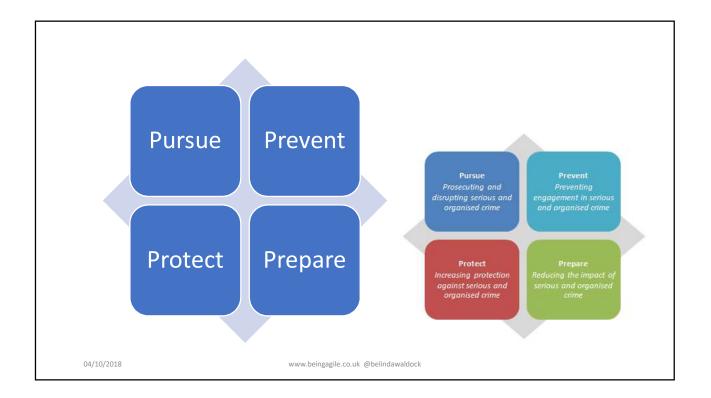

04/10/2018

How organised crime in the UK has evolved beyond the mafia model Professor David Wall https://www.dur.ac.uk The current hierarchical and rigid model we have is perhaps more suited to targeting traditional socio-geographical mafia type organisations, but 21st-century organised crime requires a bit more thought.

w.beingagile.co.uk @belindawaldock

The picture of organised crime in the UK leans away from the traditional Mafia model towards conglomerations of career criminals who temporarily join with others to commit crimes until they are completed and then reform with others to commit new crimes.

How organised crime in the UK has evolved beyond the mafia model. Professor David Wall <u>https://www.dur.ac.uk</u> Grandjean, Martin (2014). La connaissance est un réseau

...the pattern of organised crime groups in the UK is roughly similar to the rest to Europe. Most studies characterise them as polymorphous, adaptable and fluid multi-commodity criminal networks.