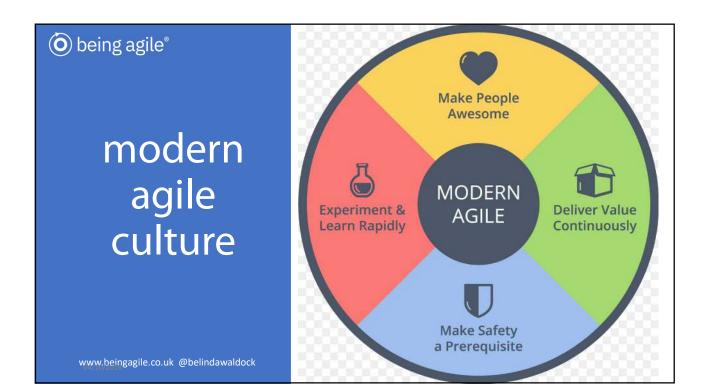

04/10/2018

How organised crime in the UK has evolved beyond the mafia model Professor David Wall https://www.dur.ac.uk The current hierarchical and rigid model we have is perhaps more suited to targeting traditional socio-geographical mafia type organisations, but 21st-century organised crime requires a bit more thought.



w.beingagile.co.uk @belindawaldock





The picture of organised crime in the UK leans away from the traditional Mafia model towards conglomerations of career criminals who temporarily join with others to commit crimes until they are completed and then reform with others to commit new crimes.

How organised crime in the UK has evolved beyond the mafia model. Professor David Wall <u>https://www.dur.ac.uk</u> Grandjean, Martin (2014). La connaissance est un réseau









...the pattern of organised crime groups in the UK is roughly similar to the rest to Europe. Most studies characterise them as polymorphous, adaptable and fluid multi-commodity criminal networks.

**O** being agile<sup>®</sup>





7



## preparation over planning

www.beingagile.co.uk @belindawaldock











# Digit