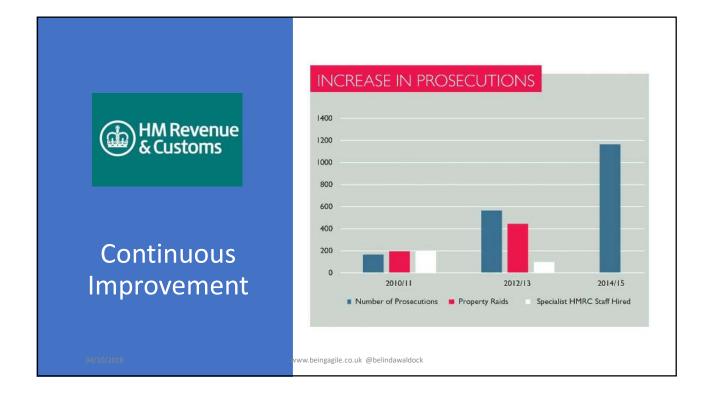

thought.



w.beingagile.co.uk @belindawaldock





The picture of organised crime in the UK leans away from the traditional Mafia model towards conglomerations of career criminals who temporarily join with others to commit crimes until they are completed and then reform with others to commit new crimes.

How organised crime in the UK has evolved beyond the mafia model. Professor David Wall <u>https://www.dur.ac.uk</u> Grandjean, Martin (2014). La connaissance est un réseau









...the pattern of organised crime groups in the UK is roughly similar to the rest to Europe. Most studies characterise them as polymorphous, adaptable and fluid multi-commodity criminal networks.

**O** being agile<sup>®</sup>





7



## preparation over planning

www.beingagile.co.uk @belindawaldock











# Digital transformation

1/10/2018

www.beingagile.co.uk @belindawaldock

**O** being agile<sup>®</sup>









### **O** being agile<sup>®</sup>

#### Operation workplace

October, 2017Article, Case Study

https://www.leesmanin dex.com/reviewpost/op eration-workplace/ Among the traditionally hierarchical and prescriptive culture of the police force, this means trusting and empowering staff to manage their own time.





Belinda Waldock - beingagile - SAWP October 2018



# **O** being agile<sup>®</sup>

## Belinda Waldock

@belindawaldock
www.beingagile.co.uk

connect: <u>www.twitter.com/belindawaldock</u> <u>uk.linkedin.com/in/belindawaldock</u> <u>Book http://amzn.to/1Jfv8AK</u> <u>belinda@beingagile.co.uk</u>