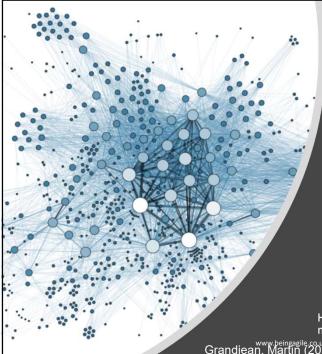

How organised crime in the UK has evolved beyond the mafia model. Professor David Wall <u>https://www.dur.ac.uk</u> Grandjean, Martin (2014). La connaissance est un réseau

...the pattern of organised crime groups in the UK is roughly similar to the rest to Europe. Most studies characterise them as polymorphous, adaptable and fluid multi-commodity criminal networks.