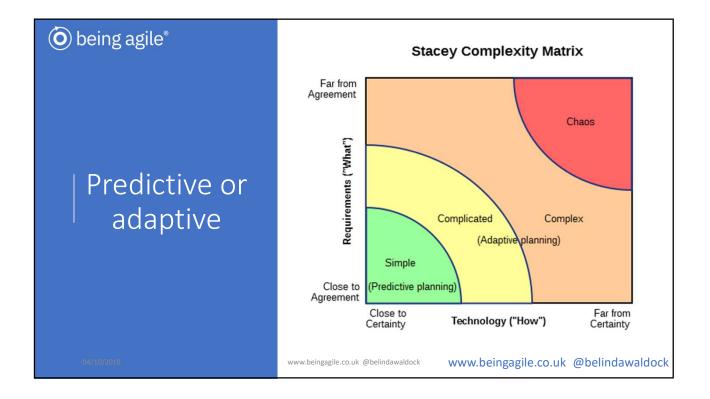

al mafia type organisations, but 21st-century organised crime requires a bit more thought.



w.beingagile.co.uk @belindawaldock





The picture of organised crime in the UK leans away from the traditional Mafia model towards conglomerations of career criminals who temporarily join with others to commit crimes until they are completed and then reform with others to commit new crimes.

How organised crime in the UK has evolved beyond the mafia model. Professor David Wall <u>https://www.dur.ac.uk</u> Grandjean, Martin (2014). La connaissance est un réseau









...the pattern of organised crime groups in the UK is roughly similar to the rest to Europe. Most studies characterise them as polymorphous, adaptable and fluid multi-commodity criminal networks.

**O** being agile<sup>®</sup>





7



## preparation over planning

www.beingagile.co.uk @belindawaldock











# Digital transformation

1/10/2018

www.beingagile.co.uk @belindawaldock

**O** being agile<sup>®</sup>









### **O** being agile<sup>®</sup>

#### Operation workplace

October, 2017Article, Case Study

https://www.leesmanin dex.com/reviewpost/op eration-workplace/ Among the traditionally hierarchical and prescriptive culture of the police force, this means trusting and empowering staff to manage their own time.





Belinda Waldock - beingagile - SAWP October 2018



# **O** being agile<sup>®</sup>

## Belinda Waldock

@belindawaldock
www.beingagile.co.uk

connect: <u>www.twitter.com/belindawaldock</u> <u>uk.linkedin.com/in/belindawaldock</u> <u>Book http://amzn.to/1Jfv8AK</u> <u>belinda@beingagile.