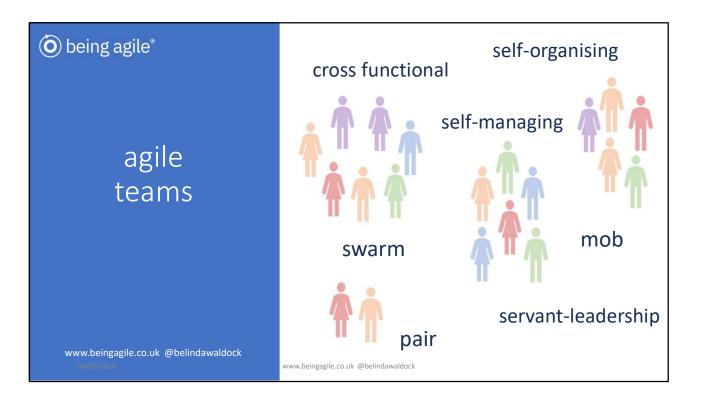

04/10/2018

How organised crime in the UK has evolved beyond the mafia model Professor David Wall https://www.dur.ac.uk The current hierarchical and rigid model we have is perhaps more suited to targeting traditional socio-geographical mafia type organisations, but 21st-century organised crime requires a bit more thought.



w.beingagile.co.uk @belindawaldock





The picture of organised crime in the UK leans away from the traditional Mafia model towards conglomerations of career criminals who temporarily join with others to commit crimes until they are completed and then reform with others to commit new crimes.

How organised crime in the UK has evolved beyond the mafia model. Professor David Wall <u>https://www.dur.ac.uk</u> Grandjean, Martin (2014). La connaissance est un réseau









...the pattern of organised crime groups in the UK is roughly similar to the rest to Europe. Most studies characterise them as polymorphous, adaptable and fluid multi-commodity criminal networks.

**O** being agile<sup>®</sup>





7



## preparation over planning

www.beingagile.co.uk @belindawaldock











# Digital transformation

1/10/2018

www.beingagile.co.uk @belindawaldock

**O** being agile<sup>®</sup>









### **O** being agile<sup>®</sup>

#### Operation workplace

October, 2017Article, Case Study

https://www.leesmanin dex.com/reviewpost/op eration-workplace/ Among the traditionally hierarchical and prescriptive culture of the police force, this means trusting and empowering staff to manage their own time.





Belinda Waldock - beingagile - SAWP October 2018